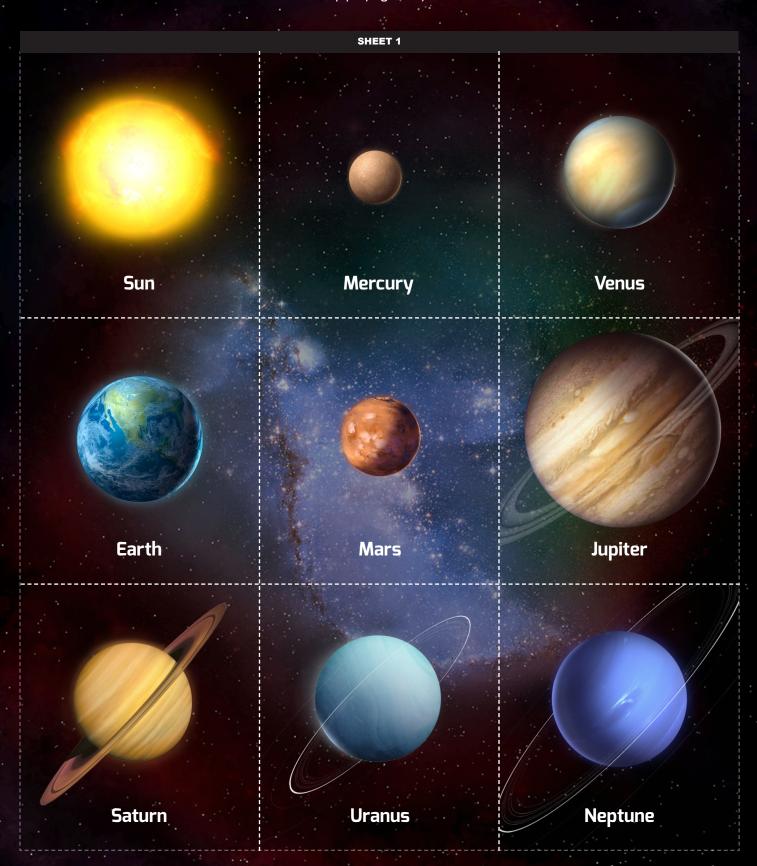

## Sun & Planets Matching Game

Print and cut out all of the cards. Mix them up and place face down on a table.

Turn over two cards, trying to match an object from Sheet 1 with the same one on Sheet 2.

If you find a match, remove the cards. If there is no match, turn them face down.

Keep playing until you have matched all the cards.

SHEET 2

Sun

Mercury

Venus

Earth

Mars

Jupiter

Uranus